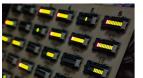

## Description

Grove – LED Bar is comprised of a 10 segment LED gauge bar and an MY9221 LED controlling chip. It can be used as a indicator for remaining battery life, voltage, water level, music volume or other values that require a gradient display. There are 10 LED bars in the LED bar graph: one red, one yellow, one light green, and the rest green. Demo code is available to get you up and running quickly. It lights up the LEDs sequentially from red to green, so the entire bar graph is lit up in the end. Want to go further? Go ahead and code your own effect.