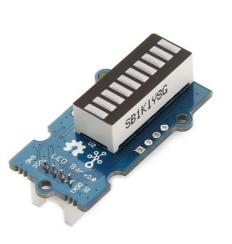

## Description

Grove – LED Bar is comprised of a 10 segment LED gauge bar and an MY9221 LED controlling chip. It can be used as a indicator for remaining battery life, voltage, water level, music volume or other values that require a gradient display. There are 10 LED bars in the LED bar graph: one red, one yellow, one light green, and the rest green. Demo code is available to get you up and running quickly. It lights up the LEDs sequentially from red to green, so the entire bar graph is lit up in the end. Want to go further? Go ahead and code your own effect.

## Features

- Each LED segment can be controlled individually via code
- Grove module
- Plug-and-play
- Can be cascaded for a larger display
- Flexible power option, supports 3-5.5DC
- Available demo code